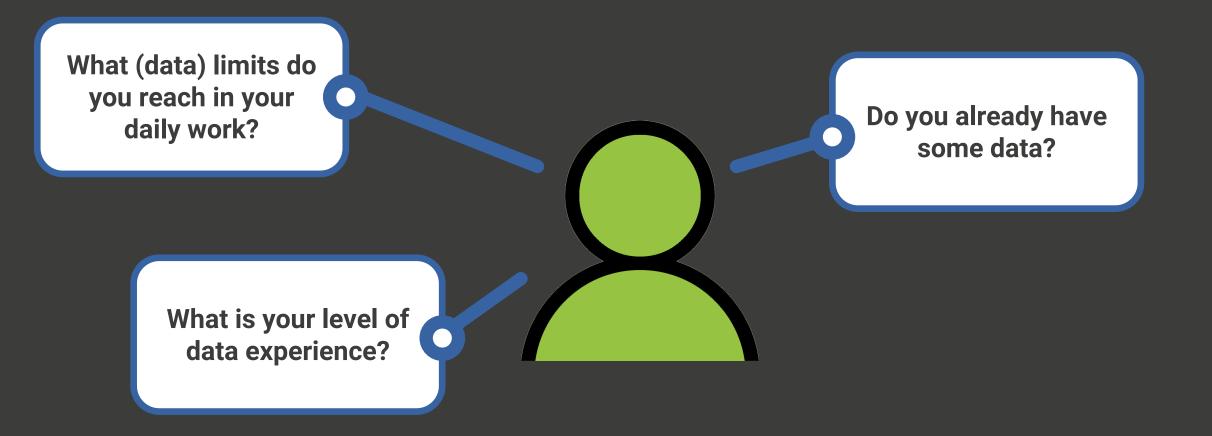

## Data Dialogue

### An open dialogue between non-profit organisations and the data science community

## Data Dialogue

An open dialogue between non-profit organisations and the data science community