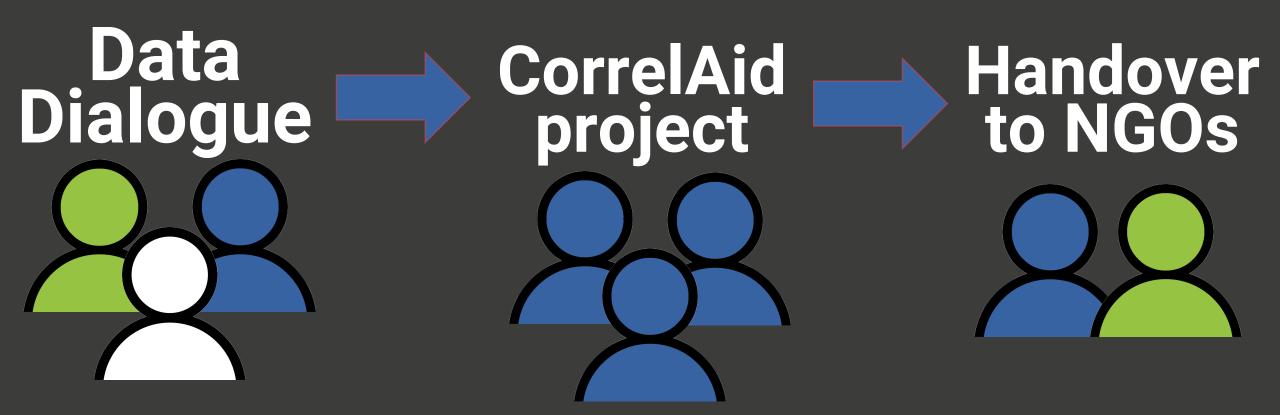

## Data Dialogue

### An open dialogue between non-profit organisations and the data science community

## Data Dialogue

An open dialogue between non-profit organisations and the data science community